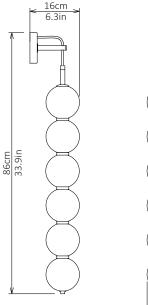

## Echo Wall Light 6

Lamp

Dimensions cm

H 86cm x W 11cm x D 16cm

**Dimensions inch** 

H 33.9in x W 4.3in x D 6.3in

**Material** 

Glass + Brass