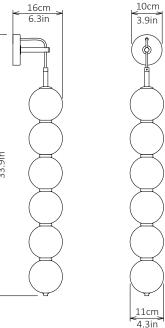

## Echo Wall Light 6

Lamp

Dimensions cm

H 86cm x W 11cm x D 16cm

**Dimensions inch** 

H 33.9in x W 4.3in x D 6.3in

**Material** 

Glass + Brass

Weight

1.8 kg/4 lb

Specialists Finishes Available - metal Brushed Nickel, Bronze, Antique Brass, White Powder-coated

Suspension

None

Canopy

Metal wall cup in matching finish. 10cm/ 3.9in x 3cm/ 1.1in

Driver