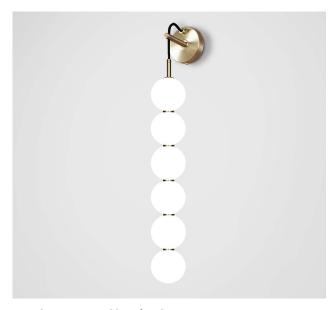

## MARC WOOD

Two delicate white glass orbs stacked on top of one another to create an echoed glow of light and the illusion of subtle reflections.

## Echo Wall Light 6

Lamp

Dimensions cm

H 86cm x W 11cm x D 16cm

**Dimensions inch** 

H 33.9in x W 4.3in x D 6.3in

**Material** 

Glass + Brass